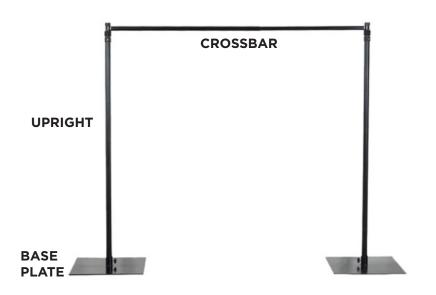

# STEP 1

Place base plate on ground with peg pointing up. Then insert solid side of upright onto peg.

# STEP 2

Place next base plate desired length away 6' ,8', or 10' feet away and insert upright onto peg the same as before.

## STEP 3

Adjust crossbar to desired length of 6', 8', or 10' foot. Place drape on crossbar using the sewn pocket of the bottom of the drape. Slip crossbar through the pocket so drape is secured to crossbar. Repeat with 3 more pieces of drape for a total of 4 drapes per crossbar.

### STEP 4

Next, insert hook end of crossbar into slot on top of upright. Attach opposite end into the second upright previously set up. Repeat this process for as many runs as desired.

consistently delivering<sup>tm</sup>