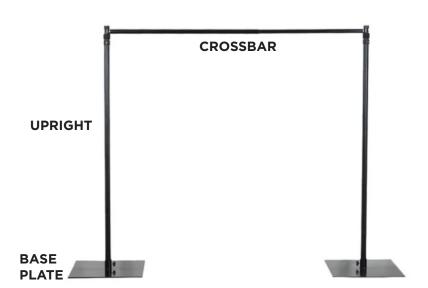

# 10-16' ADJUSTABLE BACKDROP

### STEP 1

Place base plate on ground with peg pointing up. Then insert solid side of upright onto peg.

### STEP 2

Place next base plate desired length away 6',8', or 10' feet away and insert upright onto peg the same as before.

#### STEP 3

Adjust crossbar to desired length of 6', 8', or 10' foot. Place drape on crossbar using the sewn pocket of the bottom of the drape. Slip crossbar through the pocket so drape is secured to crossbar. Repeat with for a total of 4 or 5 drapes per crossbar, depending on height.

#### STEP 4

Next, insert hook end of crossbar into slot on top of upright. Attach opposite end into the second upright previously set up. Repeat this process for as many runs as desired. Finally, raise the uprights by lifting up on the upper end of upright until you reach your desired height of between 10-16 feet high.